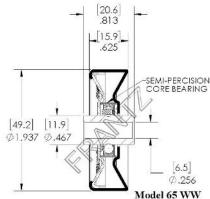

## 65 WW

## **Specifications**

Wheel Type: Semi-Precision

Load Capacity: 65 lbs.

Impact Rating: 100 lbs.

Body Diameter: 1-15/16"

Bore Size & Type: 1/4" – Round; Length 13/16"

**Lubrication:** Oil

Ball Complement: (10) – 3/16" Diameter

Material: Zinc Plated Steel, Nylon Ball

Separator, Hardened Steel Balls &

Raceways

Temperature -22

Range:

-22°F to 248°F

Part Number for Ordering: Oil - 65WW316000