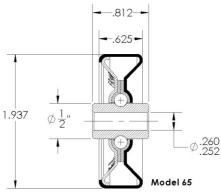

## **Specifications**

Wheel Type: Non-Precision

Load Capacity: 65 lbs.

Impact Rating: 100 lbs.

Body Diameter: 1-15/16"

Bore Size & Type: 1/4" – Round; Length 13/16"

**Lubrication:** Oil

Ball Complement: (10) – 3/16" Diameter

Material: Zinc Plated Steel, Hardened Steel

**Balls & Raceways** 

**Temperature** Oil, -4 to 400 F°

Range:

Regreasable: No – Maintenance Free

Part Number for Ordering: Oil - 0065316000