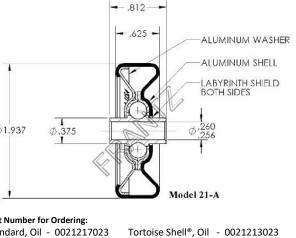

## Specifications

|                       |                                                                                                        |                                                                                       | AD                     |
|-----------------------|--------------------------------------------------------------------------------------------------------|---------------------------------------------------------------------------------------|------------------------|
| Wheel Type:           | Aluminum, Non-Precision                                                                                |                                                                                       | 2                      |
| Load Capacity:        | Tortoise Shell <sup>®</sup> – 50 lbs.<br>Standard – Not Rated*                                         |                                                                                       | $\langle \phi \rangle$ |
| <b>Body Diameter:</b> | 1-15/16"                                                                                               |                                                                                       |                        |
| Bore Size & Type:     | 1/4" – Round; Length 13/16"                                                                            |                                                                                       |                        |
| Lubrication:          | Oil or Grease                                                                                          |                                                                                       | -                      |
| Ball Complement:      | (7) - ¼" Diameter                                                                                      |                                                                                       |                        |
| Material:             | Aluminum Shell and Washer,<br>Zinc Inner Race, Hardened<br>Sterling <sup>®</sup> Steel Balls & Raceway | s                                                                                     |                        |
| Temperature<br>Range: | Oil, -10 to 400 F°<br>Grease, -40 to 300 F°                                                            | Ø1.937                                                                                | Ø.375                  |
| Protection:           | Labyrinth Shield, Front & Rear                                                                         |                                                                                       |                        |
| Regreasable:          | No – Maintenance Free                                                                                  |                                                                                       | ~                      |
| Other:                | Polyurethane tires, no lube, & extreme cold oil available; contact Customer Service                    | Part Number for Ordering:<br>Standard, Oil - 0021217023<br>Standard, Grs - 0021217123 |                        |

Tortoise Shell®, Grs - 0021213123