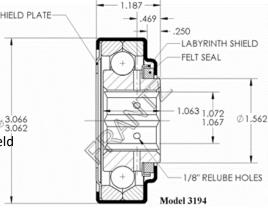

## **Specifications**

| Bearing Type:      | Straight Faced Semi-Precision                           |          | 6     |
|--------------------|---------------------------------------------------------|----------|-------|
| Load Capacity:     | 1,250 lbs.                                              |          |       |
| Mounting Type:     | Counterbore & Press Fit                                 |          |       |
| Tube Size/Gauge:   | 3.5" x 0.30" *                                          |          |       |
| Max OD of Body:    | 3.066"                                                  | J        |       |
| Bore Size & Type:  | 1-1/16" – Hex                                           | Shield F | PLATE |
| Extension:         | 0.250"                                                  | 1        | /     |
| Lubrication:       | Oil or Grease                                           |          |       |
| Temperature Range: | Oil, -10 to 200 F°<br>Grease, -4 to 200 F°              | Ø 3.066  | -     |
| Protection:        | Front – Felt Seal, Labyrinth Shi<br>Rear – Shield Plate | eld      | <     |
| Regreasable:       | Yes – Inner Race Ports                                  |          |       |

\* Also press fit into 3-1/4" x 13q, 3-1/4" x 12q, 3-1/2" x 7/32", 3-5/8" x 9/32" and 3-3/4" x 11/32" tubes.

Part Number for Ordering: Oil - 3194226023 Grs - 3194226123