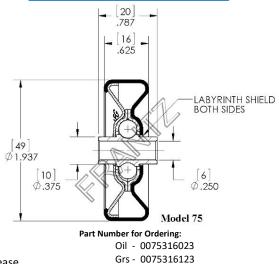

## 75 Conveyor / Skate Wheel

| Wheel Type:           | Non-Precision                                                                       |
|-----------------------|-------------------------------------------------------------------------------------|
| Load Capacity:        | 100 lbs.                                                                            |
| Impact Rating:        | 200 lbs.                                                                            |
| <b>Body Diameter:</b> | 1-15/16"                                                                            |
| Bore Size & Type:     | 1/4" – Round; Length 13/16"                                                         |
| Lubrication:          | Oil or Grease                                                                       |
| Ball Complement:      | (7) - ¼" Diameter                                                                   |
| Material:             | Zinc Plated Steel, Hardened<br>Sterling <sup>®</sup> Steel Balls & Raceways         |
| Temperature<br>Range: | Oil, -10 to 400 F°<br>Grease, -40 to 120 F° **                                      |
| Protection:           | Labyrinth Shield, Front & Rear                                                      |
| Regreasable:          | No – Maintenance Free                                                               |
| Other:                | Polyurethane tires, no lube, & extreme cold oil available; contact Customer Service |