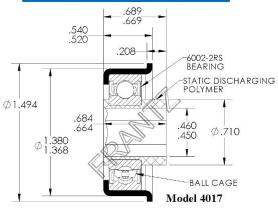

## Specifications

| Bearing Type:      | ABEC-1 Precision             |
|--------------------|------------------------------|
| Load Capacity:     | 300 lbs.                     |
| Mounting Type:     | Swage or Press Fit *         |
| Tube Size/Gauge:   | 1.5″ x 16g                   |
| Max OD of Body:    | 1.380″                       |
| Bore Size & Type:  | 4017: 7/16" – Hex            |
| Extension:         | 0.208"                       |
| Lubrication:       | Grease                       |
| Noise Level:       | Quiet                        |
| Static Discharge:  | Yes, Direct Injection Molded |
| Temperature Range: | -4 to 180 Fahrenheit         |
| Protection:        | Rubber Seals Front & Back    |
| Regreasable:       | No – Maintenance Free        |
|                    |                              |

Part Number for Ordering: 4017: 4017226123