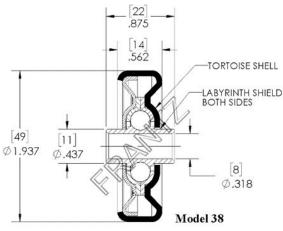

## **38** Conveyor / Skate Wheel

## **Specifications**

| Wheel Type:           | Non-Precision, Tortoise Shell®                                              |   |
|-----------------------|-----------------------------------------------------------------------------|---|
| Load Capacity:        | 200 lbs.                                                                    |   |
| Impact Rating:        | 400 lbs.                                                                    |   |
| <b>Body Diameter:</b> | 1-15/16"                                                                    |   |
| Bore Size & Type:     | 5/16" – Round; Length 7/8"                                                  |   |
| Lubrication:          | Oil or Grease                                                               |   |
| Ball Complement:      | (8) - ¼" Diameter                                                           |   |
| Material:             | Zinc Plated Steel, Hardened<br>Sterling <sup>®</sup> Steel Balls & Raceways |   |
| Temperature<br>Range: | Oil, -10 to 400 F°<br>Grease, -40 to 120 F° **                              | [ |
| Protection:           | Labyrinth Shields                                                           | ø |
| Regreasable:          | No – Maintenance Free                                                       |   |
| Other:                | No lube, & extreme cold oil<br>available; contact Customer<br>Service       |   |