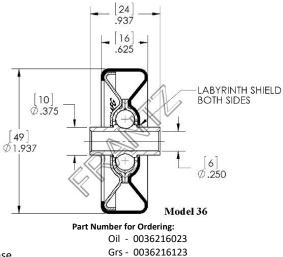

## **Specifications**

| Wheel Type:           | Non-Precision                                                                       |
|-----------------------|-------------------------------------------------------------------------------------|
| Load Capacity:        | 50 lbs.                                                                             |
| Impact Rating:        | 100 lbs.                                                                            |
| Body Diameter:        | 1-15/16"                                                                            |
| Bore Size & Type:     | 1/4" – Round; Length 15/16"                                                         |
| Lubrication:          | Oil or Grease                                                                       |
| Ball Complement:      | (7) - ¼" Diameter                                                                   |
| Material:             | Zinc Plated Steel, Hardened<br>Sterling <sup>®</sup> Steel Balls & Raceways         |
| Temperature<br>Range: | Oil, -10 to 400 F°<br>Grease, -40 to 120 F° **                                      |
| Protection:           | Labyrinth Shield, Front & Rear                                                      |
| Regreasable:          | No – Maintenance Free                                                               |
| Other:                | Polyurethane tires, no lube, & extreme cold oil available; contact Customer Service |