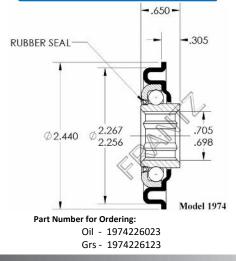

## **Specifications**

| Bearing Type:      | Semi Precision, Adapter Style               |
|--------------------|---------------------------------------------|
| Load Capacity:     | 620 lbs.                                    |
| Mounting Type:     | Press & Swage Fit *                         |
| Tube Size/Gauge:   | 2.5" x 11g                                  |
| Max OD of Body:    | 2.267"                                      |
| Bore Size & Type:  | 11/16" – Hex                                |
| Extension:         | .305″                                       |
| Lubrication:       | Oil or Grease                               |
| Noise Level:       | Quiet                                       |
| Temperature Range: | Oil, -10 to 248 F°<br>Grease, -10 to 248 F° |
| Protection:        | Rear Rubber Seal                            |
| Regreasable:       | No – Maintenance Free                       |