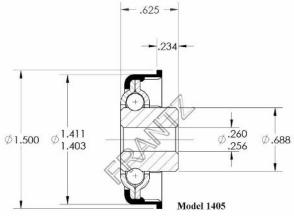

## **Specifications**

| Bearing Type:      | Flanged Unground Commercial                     |        |   |
|--------------------|-------------------------------------------------|--------|---|
| Load Capacity:     | 75 lbs.                                         |        |   |
| Mounting Type:     | Press & Swage Fit                               |        |   |
| Tube Size/Gauge:   | 1-1/2" x 18g                                    |        |   |
| Max OD of Body:    | 1.411"                                          |        |   |
| Bore Size & Type:  | 1/4" – Round                                    |        |   |
| Extension:         | .234″                                           |        |   |
| Lubrication:       | Oil or Grease                                   |        |   |
| Temperature Range: | Oil, -40 to 400 F°<br>Grease, -40 to 300 F°     | •      |   |
| Inner Race:        | Machined & burnished ball groove, case hardened | Ø1.500 | < |
| Outer Race:        | Dual outer race structure, case hardened        |        |   |
| Balls:             | Precision ground carbon steel, case hardened    | _!     |   |