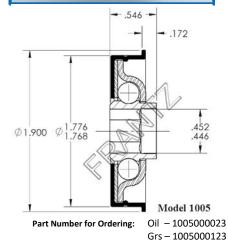

## 1005 Non-Precision Bearing

## Specifications

| Bearing Type:      | Flanged Unground<br>Commercial           |
|--------------------|------------------------------------------|
| Load Capacity:     | 140 lbs.                                 |
| Mounting Type:     | Press & Swage Fit                        |
| Tube Size/Gauge:   | 1.9" x 16g                               |
| Max OD of Body:    | 1.780"                                   |
| Bore Size & Type:  | 7/16" – Hex                              |
| Extension:         | 0.172″                                   |
| Lubrication:       | Oil or Grease                            |
| Temperature Range: | Oil, 5 to 400 F°<br>Grease, -4 to 248 F° |
| Regreasable:       | No – Maintenance Free                    |