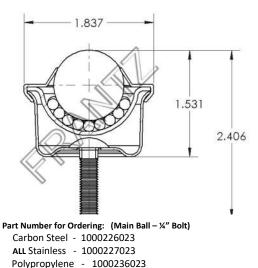

## Specifications

| Ball Transfer Type:             | Stud Mount                                                                                                       |
|---------------------------------|------------------------------------------------------------------------------------------------------------------|
| Load Capacity:                  | 150 lbs Carbon Steel Ball                                                                                        |
| Mounting Type:                  | 1/4"-20, 5/16"-18 or 3/8"-16<br>Bolt                                                                             |
| Height:                         | 1.531"                                                                                                           |
| Max OD of Body:                 | 1.837"                                                                                                           |
| Housing Material:               | Zinc Plated Carbon Steel                                                                                         |
| Main Ball Size<br>and Material: | 1"; Carbon Steel                                                                                                 |
| <u>Main Ball Options</u> *:     | - Polypropylene<br>- Metric, Carbon Steel<br>- Stainless Steel 'SS' - All<br>Stainless Steel incl. 'Minor" Balls |
| Minor Ball Material:            | Carbon Steel                                                                                                     |
| Temperature Range:              | Carbon Steel -4°F to 400°F<br>All Stainless -4°F to 850°F<br>Polypropylene 15°F to 190°F                         |

## Applications: Benefits & Features

| Targeted Applications: | Omni-directional material handling. Great for manufacturing, packaging, assembly,<br>loading of semi-trailers or air cargo, warehousing and specialized wood-working<br>accessories. Virtually limitless applications in the movement of thousands of objects.                                       |
|------------------------|------------------------------------------------------------------------------------------------------------------------------------------------------------------------------------------------------------------------------------------------------------------------------------------------------|
|                        | Note: Stud Mount Model 1000 has height of 1.531" while Stud Mount Model 900 is shorter at 1.375" used in lower profile applications.                                                                                                                                                                 |
| Quality and Long Life: | FRANTZ manufactures balls for the auto industry under strict IATF 16949:2016 quality standards. FRANTZ operates a state-of-the-art test lab to measure products against ABMA standards including roundness, surface roughness, case depth and hardness. This assures an additional level of quality. |