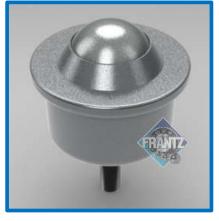

## **1000** EZ<sup>™</sup> Glider Ball Transfer

## Specifications

| Ball Transfer Type:             | Stud Mount                                                                                                       |
|---------------------------------|------------------------------------------------------------------------------------------------------------------|
| Load Capacity:                  | 150 lbs Carbon Steel Ball                                                                                        |
| Mounting Type:                  | 1/4"-20, 5/16"-18 or 3/8"-16<br>Bolt                                                                             |
| Height:                         | 1.531"                                                                                                           |
| Max OD of Body:                 | 1.837"                                                                                                           |
| Housing Material:               | Zinc Plated Carbon Steel                                                                                         |
| Main Ball Size<br>and Material: | 1"; Carbon Steel                                                                                                 |
| <u>Main Ball Options</u> *:     | - Polypropylene<br>- Metric, Carbon Steel<br>- Stainless Steel 'SS' - All<br>Stainless Steel incl. 'Minor" Balls |
| Minor Ball Material:            | Carbon Steel                                                                                                     |
| Temperature Range:              | Carbon Steel -4°F to 400°F<br>All Stainless -4°F to 850°F<br>Polypropylene 15°F to 190°F                         |