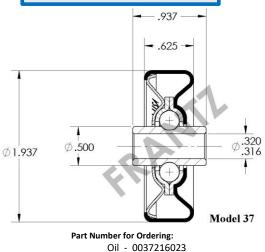

## **37** Conveyor / Skate Wheel

## **Specifications**

| Wheel Type:           | Non-Precision                                                                       |
|-----------------------|-------------------------------------------------------------------------------------|
| Load Capacity:        | 100 lbs.                                                                            |
| Impact Rating:        | 200 lbs.                                                                            |
| Body Diameter:        | 1-15/16"                                                                            |
| Bore Size & Type:     | 5/16" – Round; Length 15/16"                                                        |
| Lubrication:          | Oil                                                                                 |
| Ball Complement:      | (8) - ¼" Diameter                                                                   |
| Material:             | Zinc Plated Steel, Hardened<br>Sterling <sup>®</sup> Steel Balls & Raceways         |
| Temperature<br>Range: | Oil, -10 to 400 F°                                                                  |
| Regreasable:          | No – Maintenance Free                                                               |
| Other:                | Polyurethane tires, no lube, & extreme cold oil available; contact Customer Service |